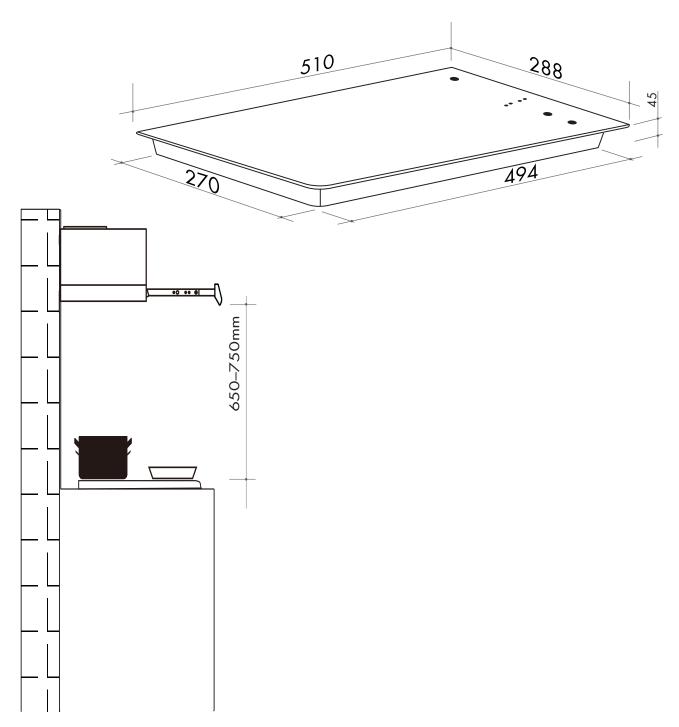

# 30cm gas cooktop

SIZE mm 288W x 510D x 45H

CUTOUT: 270W x 494D

**FINISH** stainless steel

CAPACITY position zone

> front: 1.08 kW/hr 3.11 kW/hr rear: TOTAL: 4.19 kW/hr

**FEATURES** topmount

2 gas burners — simmer and rapid

## 30cm gas cooktop

NB: drawings are not to scale — they are to be used as a guide only

**Australia National Telephone Number 1300 694 583 New Zealand Telephone Number 0508 458 369** ARTUSI showrooms are open daily from 9am-5pm and Saturdays 10am-4pm