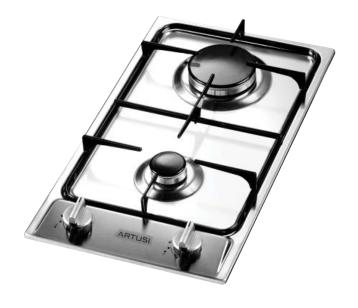

### AGH30XFFD

# 30cm gas cooktop

SIZE mm 288W x 510D x 45H

CUTOUT: 270W x 494D

**FINISH** stainless steel

CAPACITY position zone

> front: 1.08 kW/hr 3.11 kW/hr rear: TOTAL: 4.19 kW/hr

**FEATURES** topmount

2 gas burners — simmer and rapid

black enamel trivets and burner caps

flame failure device fitted to each burner

automatic electronic ignition

**POWER** 3-pin plug and cord length: 10 amp GPO

EAN 9347777000620

AR210715