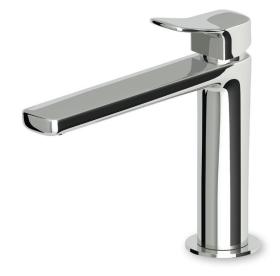

## **Brim Extended Spout Basin Mixer**

**ZBR383** 

**WELS:** 6 stars

Litres/minute: 4.5L

WELS License/Reg. No: 0023 / T33552

Finishes available: Chrome, Matte Black, Brushed

Nickel, Brushed Gold

Reassuring and essential, the brand new Brim collection designed by Ludovica + Roberto Palomba stands out for its compact design that uses a single lexicon to elaborate two different shapes: the circle and the square. Carefully designed & cross-cutting, Brim is a high quality product that summarises all the design and production capacity of the Zucchetti brand.