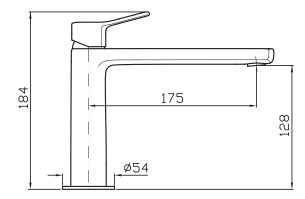

Spout projection of 175mm.

AWARDS: Winner of the Red Dot Award - Product Design 2019

\*Conditions apply.