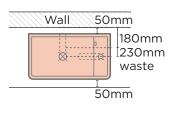

# PLAN VIEW

## SECTION VIEW

Note: Overflow pipe separate. For surface mount basin, a second hole in bench top is required.