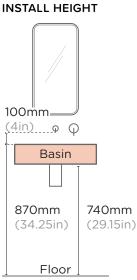

|
| WASTE HOLE SIZE       | 46mm (1.8in)                                                         |
| WALL THICKNESS        | 20mm                                                                 |
| OPTIONS               | Surface Mount / Wall Hung /<br>Taphole / Overflow                    |
| WALL HANG RQD         | Mount after tiling - basin back<br>has a recess to cater for bracket |
| ORIENTATION           | Shelf to the right only.                                             |

All dimensions are estimate. We suggest waiting until receiving Nood basins before cutting holes in cabinetry items. Colours of concrete may vary slightly.

## SUGGESTED TAP / FAUCET **POSITION & LENGTH**

#### WALL HUNG BASIN



#### SURFACE MOUNTED BASIN