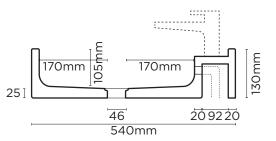

## SECTION VIEW

Note: Overflow pipe separate. For surface mount basin, a second hole in bench top is required.

## SPECIFICATIONS

| MATERIAL              | UHP Concrete                                                         |
|-----------------------|----------------------------------------------------------------------|
| FINISH                | Matte / Low Sheen                                                    |
| WEIGHT                | 11.35kg (25lbs)                                                      |
| DIMENSIONS            | L540mm x W300mm x H130mm<br>(L21.2in x W11.8in x H5.1in)             |
| BOWL CAPACITY         | <b>9L</b> (2.35gal)                                                  |
| TAP HOLE              | 35mm (1.37in)                                                        |
| OVERFLOW<br>AVAILABLE | White, black or chrome (housing option) Kit Chrome - 32mm            |
| WASTE RQD             | 32mm or 40mm Standard<br>(not provided by Nood)                      |
| WARRANTY              | 24 months                                                            |
| WASTE HOLE SIZE       | 46mm (1.8in)                                                         |
| WALL THICKNESS        | 20mm                                                                 |
| OPTIONS               | Surface Mount / Wall Hung /<br>Taphole / Overflow                    |
| WALL HANG RQD         | Mount after tiling - basin back<br>has a recess to cater for bracket |
| ORIENTATION           | Shelf to the right only.                                             |