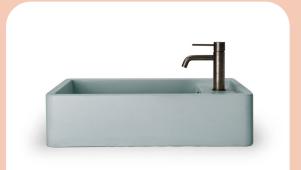

# PLAN VIEW



## SECTION VIEW



Note: Overflow pipe separate. For surface mount basin, a second hole in bench top is required.

## WALL HUNG BRACKET



8mm aluminium powdercoated. Bracket, fixings, adhesive provided with each wall hung basin purchased.

#### AVAILABLE COLOURS



L242mm x W445mm x H92mm (L9.5in x W17.5in x H3.6in)

THICKNESS Wall Hang Bracket: 8mm (0.3in) L Bracket: 3mm (0.1in)

WEIGHT Wall Hang Bracket: 2.69kg (5.93lbs) L Bracket: <250g (0.5lbs)

INSTALLATION Timber Wall: tiny.cc/udkhlz Masonry Wall: tiny.cc/0gkhlz

Basin to be mounted after tiling





For tight spaces, powder rooms, hotel and apartment blocks this medium sized Shelf basin has a space for soap or a tap hole, and a further option of overflow, wall mount or surface mount. Simple install after tiles, thi