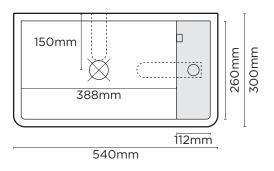

# PLAN VIEW

## SPECIFICATIONS

| MATERIAL              | UHP Concrete                                                         |
|-----------------------|----------------------------------------------------------------------|
| FINISH                | Matte / Low Sheen                                                    |
| WEIGHT                | 11.35kg (25lbs)                                                      |
| DIMENSIONS            | L540mm x W300mm x H130mm<br>(L21.2in x W11.8in x H5.1in)             |
| BOWL CAPACITY         | <b>9L</b> (2.35gal)                                                  |
| TAP HOLE              | 35mm (1.37in)                                                        |
| OVERFLOW<br>AVAILABLE | White, black or chrome (housing option) Kit Chrome - 32mm            |
| WASTE RQD             | 32mm or 40mm Standard<br>(not provided by Nood)                      |
| WARRANTY              | 24 months                                                            |
| WASTE HOLE SIZE       | 46mm (1.8in)                                                         |
| WALL THICKNESS        | 20mm                                                                 |
| OPTIONS               | Surface Mount / Wall Hung /<br>Taphole / Overflow                    |
| WALL HANG RQD         | Mount after tiling - basin back<br>has a recess to cater for bracket |
| ORIENTATION           | Shelf to the right only.                                             |