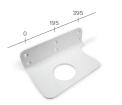

## WALL HUNG BRACKET

8mm aluminium powdercoated. Bracket, fixings, adhesive provided with each wall hung basin purchased.

#### AVAILABLE COLOURS

L242mm x W445mm x H92mm (L9.5in x W17.5in x H3.6in)

THICKNESS Wall Hang Bracket: 8mm (0.3in) L Bracket: 3mm (0.1in)

WEIGHT Wall Hang Bracket: 2.69kg (5.93lbs) L Bracket: <250g (0.5lbs)