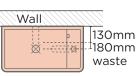

# PLAN VIEW

## SECTION VIEW

Note: Overflow pipe separate. For surface mount basin, a second hole in bench top is required.