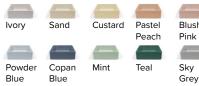

#### AVAILABLE COLOURS

L350mm x W505mm x H100mm (L13.7in x W19.8in x H3.9in)

395mm

75mm radius

115mm

THICKNESS Wall Hang Bracket: 8mm (0.3in) L Bracket: 3mm (0.1in)

WEIGHT Wall Hang Bracket: 4.9kg (10.8lbs) L Bracket: <250g (0.5lbs)