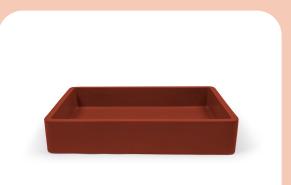

# **Vesl Rectangle**

Contemporary curves, refined concrete, the Vesl ushers in a new standard in high strength concrete basins for designers to engage.

## SPECIFICATIONS

| MATERIAL              | UHP Concrete                                                |
|-----------------------|-------------------------------------------------------------|
| FINISH                | Matte / Low Sheen                                           |
| WEIGHT                | 17.5kg (38lbs)                                              |
| DIMENSIONS            | L595mm x W395mm x H115mm<br>(L23.43in x W15.55in x H4.53in) |
| BOWL CAPACITY         | 17.8L (4.7gal)                                              |
| TAP HOLE              | N/A                                                         |
| OVERFLOW<br>AVAILABLE | N/A                                                         |
| WASTE RQD             | <b>32mm or 40mm Standard</b><br>(not provided by Nood)      |
| WARRANTY              | 24 months                                                   |
| WASTE HOLE SIZE       | 46mm (1.8in)                                                |
| WALL THICKNESS        | 20mm                                                        |
| OPTIONS               | Surface Mount / Wall Hung /<br>Stand                        |
| WALL HANG RQD         | Mount before tiling - to timber frame or masonry wall.      |