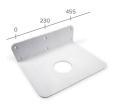

#### WALL HUNG BRACKET

8mm aluminium powdercoated. Bracket, fixings, adhesive provided with each wall hung basin purchased.

#### AVAILABLE COLOURS

L350mm x W505mm x H100mm (L13.7in x W19.8in x H3.9in)

395mm

75mm radius

115mm

THICKNESS Wall Hang Bracket: 8mm (0.3in) L Bracket: 3mm (0.1in)

WEIGHT Wall Hang Bracket: 4.9kg (10.8lbs) L Bracket: <250g (0.5lbs)