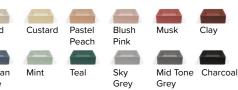

#### AVAILABLE COLOURS

L350mm x W505mm x H100mm (L13.7in x W19.8in x H3.9in)

395mm

75mm radius

115mm

THICKNESS Wall Hang Bracket: 8mm (0.3in) L Bracket: 3mm (0.1in)

WEIGHT Wall Hang Bracket: 4.9kg (10.8lbs) L Bracket: <250g (0.5lbs)