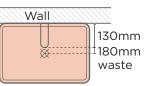

|
| WALL HANG RQD         | Mount before tiling - to timber frame or masonry wall.      |

All dimensions are estimate. We suggest waiting until receiving Nood basins before cutting holes in cabinetry items. Colours of concrete may vary slightly.

#### WALL HUNG BRACKET



8mm aluminium powdercoated. Bracket, fixings, adhesive provided with each wall hung basin purchased.

#### AVAILABLE COLOURS



L350mm x W505mm x H100mm (L13.7in x W19.8in x H3.9in)

395mm

75mm radius

115mm

THICKNESS Wall Hang Bracket: 8mm (0.3in) L Bracket: 3mm (0.1in)

WEIGHT Wall Hang Bracket: 4.9kg (10.8lbs) L Bracket: <250g (0.5lbs)

#### INSTALLATION Timber Wall: tiny.cc/udkhlz Masonry Wall: tiny.cc/0gkhlz

Basin to be mounted after tiling



# SUGGESTED TAP / FAUCET **POSITION & LENGTH**

## WALL HUNG BASIN



### SURFACE MOUNTED BASIN





Floor

50mm