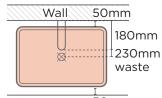

Mount before tiling - to timber frame or masonry wall.      |

All dimensions are estimate. We suggest waiting until receiving Nood basins before cutting holes in cabinetry items. Colours of concrete may vary slightly.

#### WALL HUNG BRACKET



8mm aluminium powdercoated. Bracket, fixings, adhesive provided with each wall hung basin purchased.

#### AVAILABLE COLOURS



L350mm x W505mm x H100mm (L13.7in x W19.8in x H3.9in)

395mm

75mm radius

115mm

THICKNESS Wall Hang Bracket: 8mm (0.3in) L Bracket: 3mm (0.1in)

WEIGHT Wall Hang Bracket: 4.9kg (10.8lbs) L Bracket: <250g (0.5lbs)

#### INSTALLATION Timber Wall: tiny.cc/udkhlz Masonry Wall: tiny.cc/0gkhlz

Basin to be mounted after tiling



# SUGGESTED TAP / FAUCET **POSITION & LENGTH**

## WALL HUNG BASIN



### SURFACE MOUNTED BASIN





Floor

50mm