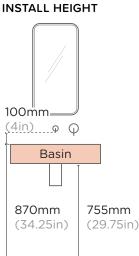

ount before tiling - to timber frame or masonry wall.      |

All dimensions are estimate. We suggest waiting until receiving Nood basins before cutting holes in cabinetry items. Colours of concrete may vary slightly.

#### WALL HUNG BRACKET



8mm aluminium powdercoated. Bracket, fixings, adhesive provided with each wall hung basin purchased.

#### AVAILABLE COLOURS



L350mm x W505mm x H100mm (L13.7in x W19.8in x H3.9in)

395mm

75mm radius

115mm

THICKNESS Wall Hang Bracket: 8mm (0.3in) L Bracket: 3mm (0.1in)

WEIGHT Wall Hang Bracket: 4.9kg (10.8lbs) L Bracket: <250g (0.5lbs)

#### INSTALLATION Timber Wall: tiny.cc/udkhlz Masonry Wall: tiny.cc/0gkhlz

Basin to be mounted after tiling



# SUGGESTED TAP / FAUCET **POSITION & LENGTH**

## WALL HUNG BASIN



### SURFACE MOUNTED BASIN





Floor

50mm