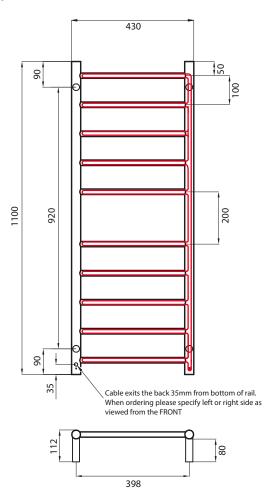

| FEATURES                                          | CODE                | SIZE (MM) | FINISH        |
|---------------------------------------------------|---------------------|-----------|---------------|
| Round bar / Height 1100mm /                       | 12V-RTR430LEFT      | 430x1100  | Polished      |
| 10 bars with a central gap / 80W                  | 12V-RTR430RIGHT     | 430x1100  | Polished      |
| Low voltage 12V ladder                            | 12V-BRU-RTR430LEFT  | 430x1100  | Brushed Satin |
| Vertical bars 32mm diameter                       | 12V-BRU-RTR430RIGHT | 430x1100  | Brushed Satin |
| <ul> <li>Horizontal bars 19mm diameter</li> </ul> |                     |           |               |

112mm from wall