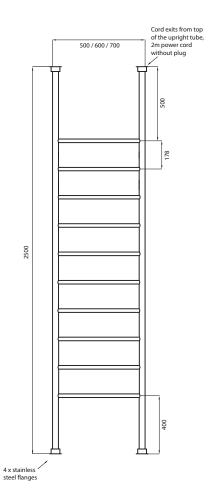

## FC-2500 - 500 / 600 / 700

MANUFACTURED FROM 304 GRADE STAINLESS STEEL IP55 RATED 10 YEAR WARRANTY FOR CONSTRUCTION / HEATING ELEMENT COATING ON COLOURED RAILS ARE COVERED BY A 2 YEAR WARRANTY

| FEATURES                                                                  | CODE             | SIZE (MM) | FINISH   |  |
|---------------------------------------------------------------------------|------------------|-----------|----------|--|
| <ul> <li>Round bar / Height 2500mm /<br/>10 evenly spaced bars</li> </ul> | FC-2500X500 110W | 500x2500  | Polished |  |
|                                                                           | FC-2500X600 130W | 600x2500  | Polished |  |
| <ul> <li>Vertical bars 32mm diameter</li> </ul>                           | FC-2500X700 145W | 700x2500  | Polished |  |
| <ul> <li>Horizontal bars 19mm</li> </ul>                                  |                  |           |          |  |

need to be inset into the ceiling

• Fixings are provided should the rail

• Floor-ceiling only available in Mirror

• Available in various widths:

500 / 600 / 700

Polished