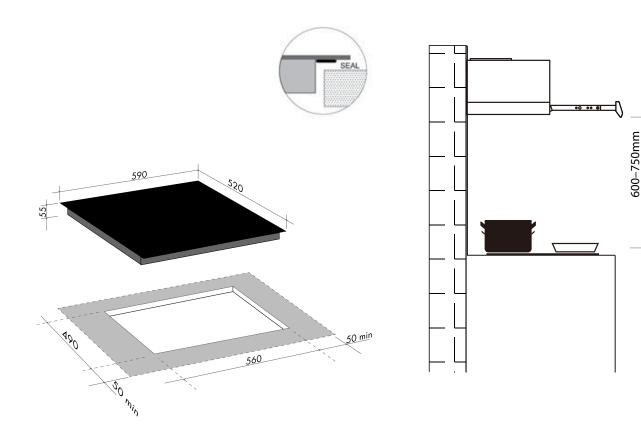

# **MODEL CACC604**

60CM CERAMIC ELECTRIC COOKTOP WITH KNOB CONTROL

TECHNICAL DIAGRAM

NB: drawings are not to scale — they are to be used for detailed installation instructions, please refer to user guide.

### DISCLAIMER

CACC604 60cm ceramic electric cooktop with knob control hard wired 220-240V, 50/60Hz 590W x 520D x 55H CUTOUT: 560W x 490D

Eurolinx PTY LTD, is continually seeking ways to improve the design specifications, aesthetics and production techniques of its products. As a result alterations to our products and designs take place continually. Whilst every effort is made to produce information and literature that is up to date, this brochure should not be regarded as an infallible guide to the current specifications, nor does it constitute an offer for the sale of any particular product. Product dimensions indicated in our literature is indicative only. Actual product only should be used to define dimension cut outs. Distributors, and retailers are not agents of Eurolinx and are not authorized to bind Eurolinx by any express or implied undertaking or representation.