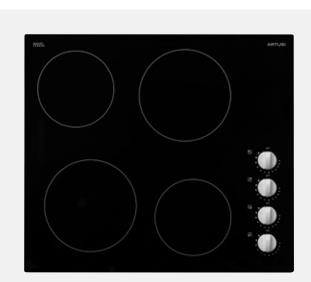

# **MODEL CACC604**

60CM CERAMIC ELECTRIC COOKTOP WITH KNOB CONTROL

#### **FEATURES**

- Black ceramic glass
- 4 heat zones
- residual heat indicators
- easy-clean surface
- knob control •
- child safety lock
- 9 heat levels per zone
- automatic safety cutoff •
- low profile
- front left: 1800W | 200mm
- rear left: 1200W | 165mm
- front right: 1200W | 165mm
- rear right: 1800W | 200mm
- TOTAL: 6 kW/hr

# **MODEL CACC604**

60CM CERAMIC ELECTRIC COOKTOP WITH KNOB CONTROL

TECHNICAL DIAGRAM

NB: drawings are not to scale — they are to be used for detailed installation instructions, please refer to user guide.

### DISCLAIMER

CACC604 60cm ceramic electric cooktop with knob control hard wired 220-240V, 50/60Hz 590W x 520D x 55H CUTOUT: 560W x 490D

Eurolinx PTY LTD, is continually seeking ways to improve the design specifications, aesthetics and production techniques of its products. As a result alterations to our products and designs take place continually. Whilst every effort is made to produce information and literature that is up to date, this brochure should not be regarded as an infallible guide to the current specifications, nor does it constitute an offer for the sale of any particular product. Product dimensions indicated in our literature is indicative only. Actual product only should be used to define dimension cut outs. Distributors, and retailers are not agents of Eurolinx and are not authorized to bind Eurolinx by any express or implied undertaking or representation.