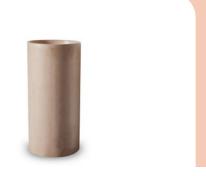

# Luna (formerly Como)

A silky, freestanding statement, Luna's smooth single form and soft curves will bring a subtlety to your bathroom space.

# **SPECIFICATIONS**

MATERIAL UHP Concrete

FINISH Matte / Low sheen. Finish is

organic, muted, and has tonal variation in colour and finish.

WEIGHT 65kg

**DIMENSIONS** H890mm x D420mm

BOWL CAPACITY 11.3 L
TAP HOLE N/A
OVERFLOW N/A
AVAILABLE