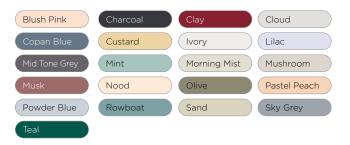

g a subtlety to your bathroom space.

# **PLAN VIEW**



# **SECTION VIEW**



# **SPECIFICATIONS**

MATERIAL UHP Concrete

FINISH Matte / Low sheen. Finish is

organic, muted, and has tonal variation in colour and finish.

WEIGHT 65kg

**DIMENSIONS** H890mm x D420mm

BOWL CAPACITY 11.3 L
TAP HOLE N/A
OVERFLOW N/A
AVAILABLE

WASTE RQD Suits a standard 32mm. Waste

not supplied by Nood Co.

WARRANTY 24 months
WASTE HOLE SIZE 42mm
WALL THICKNESS 20mm

OPTIONS Shadowline base

adjustable feet.

WALL HANG RQD Basins are organic shaped in

nature and may not sit perfectly

against wall

**ORIENTATION** Floor mount

All dimensions are estimate. We suggest waiting until receiving Nood basins before cutting holes in cabinetry items. Colours of concrete may vary slightly.

# **AVAILABLE COLOURS**