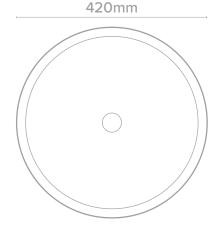

# **PLAN VIEW**

# **SPECIFICATIONS**

MATERIAL UHP Concrete

FINISH Matte / Low sheen. Finish is

organic, muted, and has tonal variation in colour and finish.

WEIGHT 65kg

**DIMENSIONS** H890mm x D420mm

BOWL CAPACITY 11.3 L
TAP HOLE N/A
OVERFLOW N/A
AVAILABLE