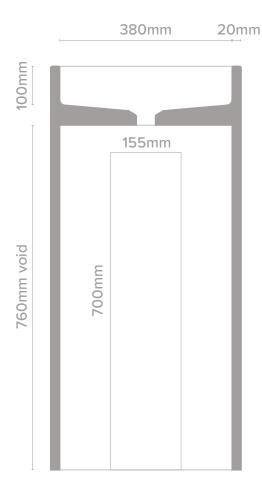

# **SECTION VIEW**

# **SPECIFICATIONS**

MATERIAL UHP Concrete

FINISH Matte / Low sheen. Finish is

organic, muted, and has tonal variation in colour and finish.

WEIGHT 65kg

**DIMENSIONS** H890mm x D420mm

BOWL CAPACITY 11.3 L
TAP HOLE N/A
OVERFLOW N/A
AVAILABLE

WASTE RQD Suits a standard 32mm. Waste

not supplied by Nood Co.

WARRANTY 24 months
WASTE HOLE SIZE 42mm
WALL THICKNESS 20mm

OPTIONS Shadowline base

adjustable feet.

WALL HANG RQD Basins are organic shaped in