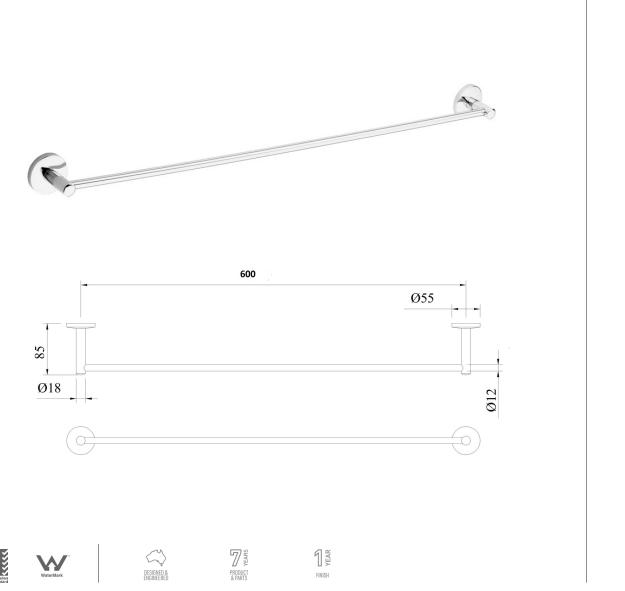

# **WISH** SINGLE TOWEL RAIL 600MM

#### aldertapware.com.au

While we aim to ensure the specification is correct at the time of publication, Alder reserves the right to make modifications without prior notice. Physical colour may vary from the image shown. Always use the physical product measurements for mark-ups and roughing-in as the technical drawing may differ from actual product received. All measurements are in millimetres.