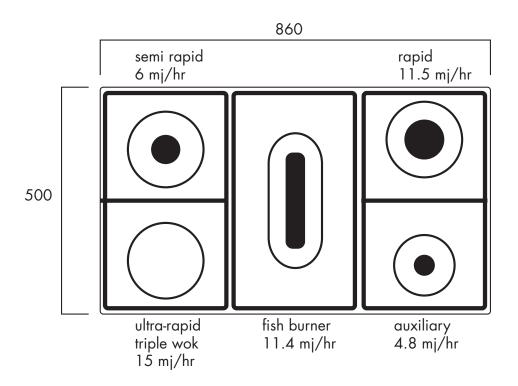

# smeg 90cm gas cooktop

finish stainless steel, cast-iron trivets

size 860mmW x 40mmH x 500mmD

capacity 48.7mj/hour max over five burners —

ultra rapid triple burner (15mj/hr), rapid (11.5mj/hr), rectangular (11.4mj/hr, semi rapid (6mj/hr), auxiliary (4.8mj/hr)

# **ULTRA-RAPID TRIPLE BURNER**

Conveniently and ergonomically positioned front-left, this versatile burner, while being designed for perfect wok cooking, also suits larger stock pots, saucepans and griddles.

#### RECTANGULAR FISH BURNER

Not only is this perfect for poaching whole and fillet fish, it is ideal as an indoor barbecue with the use of a griddle plate over the flame.

#### SIMMER CONTROL

All burner, including the ultra-rapid triple burner, can be adjusted down to a very low, safe flame for the most gentle low heat simmers.

#### **AUXILIARY BURNER**

Perfectly positioned, this small, multi-purpose burner is accessorised with a pot rest to accommodate even the smallest of utensils, such as a coffee percolator or one-cup espresso maker.