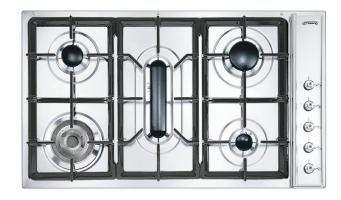

# smeg 90cm gas cooktop

finish stainless steel, cast-iron trivets

size 860mmW x 40mmH x 500mmD

capacity 48.7mj/hour max over five burners —

ultra rapid triple burner (15mj/hr), rapid (11.5mj/hr), rectangular (11.4mj/hr, semi rapid (6mj/hr), auxiliary (4.8mj/hr)

#### SPACIOUS DESIGN

When space is not restrictive this wide 86cm hob offers five burners ergonomically positioned for maximum benefit, with the possibility of several styles of cooking at the one time.

# **ULTRA-RAPID TRIPLE BURNER**

Conveniently and ergonomically positioned front-left, this versatile burner, while being designed for perfect wok cooking, also suits larger stock pots, saucepans and griddles.

#### RECTANGULAR FISH BURNER

Not only is this perfect for poaching whole and fillet fish, it is ideal as an indoor barbecue with the use of a griddle plate over the flame.

#### **AUXILIARY BURNER**

Perfectly positioned, this small, multi-purpose burner is accessorised with a pot rest to accommodate even the smallest of utensils, such as a coffee percolator or one-cup espresso maker.