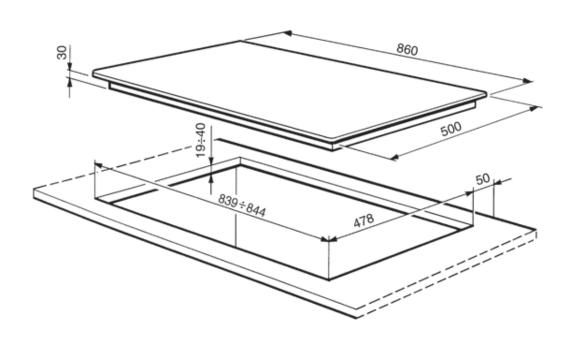

# smeg 90cm gas cooktop

finish stainless steel, cast-iron trivets

size 860mmW x 40mmH x 500mmD

capacity 48.7mj/hour max over five burners —

ultra rapid triple burner (15mj/hr), rapid (11.5mj/hr), rectangular (11.4mj/hr, semi rapid (6mj/hr), auxiliary (4.8mj/hr)

#### INSTALLATION

With only 30mm displacement into the benchtop, the cooktop allows for easy installation over oven, cupboards or drawers.