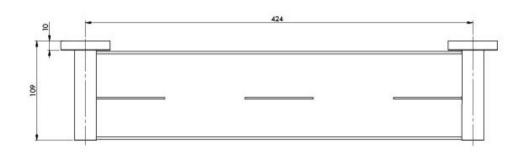

# RADII SS 316 SHOWER SHELF ROUND PLATE

Please visit https://www.phoenixtapware.com.au/warranty to view the full warranty

While we aim to ensure the specifications shown are correct at time of printing, Phoenix Tapware reserves the right to make modifications without prior notice. Always use the physical product measurements for mark-ups and roughing-in as the line drawing shown may differ from the actual product over time. All measurements are shown in millimetres. Colours may vary from image shown.