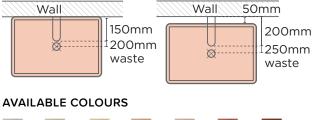

CTION VIEW**



595mm

**SPECIFICATIONS** 

MATERIAL UHP Concrete
FINISH Matte / Low Sheen

WEIGHT 35kg (77lbs)

**DIMENSIONS** L595mm x W 395mm x H870mm (L23.43in x W15.55in x H34.25in)

BOWL CAPACITY 17.8L (4.7gal)

TAP HOLE N/A
OVERFLOW N/A

**AVAILABLE** 

WASTE RQD 32mm or 40mm Standard

(not provided by Nood)

WARRANTY 24 months

WASTE HOLE SIZE 32mm Standard (1 1/4in)

WALL THICKNESS 20mm

**OPTIONS** Freestanding

WALL HANG RQD N/A

NOTES Delivered as 3 pieces, sink,

frame and tray.

Fixing: Adeshive provided.

L Bracket option to fix to wall.

Bottle trap - Not provided by

Nood.

All dimensions are estimate. We suggest waiting until receiving Nood basins before cutting holes in cabinetry items. Colours of concrete may vary slightly.

## SUGGESTED TAP / FAUCET POSITION & LENGTH