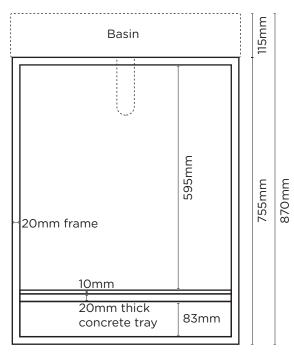

## **SECTION VIEW**

595mm

**SPECIFICATIONS** 

MATERIAL UHP Concrete
FINISH Matte / Low Sheen

WEIGHT 35kg (77lbs)

**DIMENSIONS** L595mm x W 395mm x H870mm (L23.43in x W15.55in x H34.25in)

BOWL CAPACITY 17.8L (4.7gal)

TAP HOLE N/A
OVERFLOW N/A

**AVAILABLE** 

WASTE RQD 32mm or 40mm Standard

(not provided by Nood)

WARRANTY 24 months

WASTE HOLE SIZE 32mm Standard (1 1/4in)

WALL THICKNESS 20mm

**OPTIONS** Freestanding

WALL HANG RQD N/A

NOTES Delivered as 3 pieces, sink,

frame and tray.

Fixing: Adeshive provided.

L Bracket option to fix to wall.

Bottle trap - Not provided by

Nood.

All dimensions are estimate. We suggest waiting until receiving Nood basins before cutting holes in cabinetry items. Colours of concrete may vary slightly.