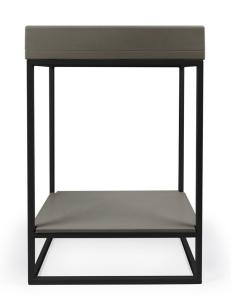

## **Box Basin Vanity Set**

This stunning bathroom display setting will set your space apart, featuring a concrete Box Basin sat upon a fine powder coated steel frame. Refined modern with a nostalgic reference.