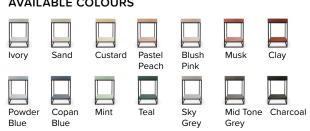

## **Box Basin Vanity Set**

This stunning bathroom display setting will set your space apart, featuring a concrete Box Basin sat upon a fine powder coated steel frame. Refined modern with a nostalgic reference.