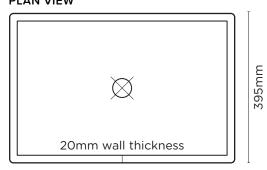

## PLAN VIEW

## **SECTION VIEW**

595mm

**SPECIFICATIONS** 

MATERIAL UHP Concrete
FINISH Matte / Low Sheen

WEIGHT 35kg (77lbs)

**DIMENSIONS** L595mm x W 395mm x H870mm (L23.43in x W15.55in x H34.25in)

BOWL CAPACITY 17.8L (4.7gal)

TAP HOLE N/A
OVERFLOW N/A

**AVAILABLE** 

WASTE RQD 32mm or 40mm Standard

(not provided by Nood)

WARRANTY 24 months

WASTE HOLE SIZE 32mm Standard (1 1/4in)

WALL THICKNESS 20mm

**OPTIONS** Freestanding