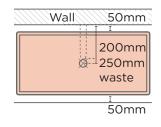

**AVAILABLE** 

WASTE RQD 32mm or 40mm Standard

(not provided by Nood)

WARRANTY 24 months
WASTE HOLE SIZE 50mm

WALL THICKNESS 25mm

**OPTIONS** Surface Mount

WALL HANG RQD N/A

All dimensions are estimate. We suggest waiting until receiving Nood basins before cutting holes in cabinetry items. Colours of concrete may vary slightly.