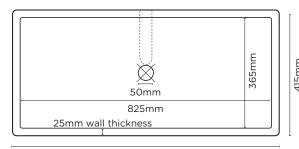

#### **PLAN VIEW**

875mm

#### **SPECIFICATIONS**

MATERIAL UHP Concrete

FINISH Matte / Low Sheen

WEIGHT 29.5kg (65lbs)

**DIMENSIONS** L875mm x W415mm x H165mm

(L34.44in x W16.33in x H6.49in)

BOWL CAPACITY 42L (11gal)

TAP HOLE N/A
OVERFLOW N/A

**AVAILABLE** 

WASTE RQD 32mm or 40mm Standard

(not provided by Nood)

WARRANTY 24 months
WASTE HOLE SIZE 50mm

WALL THICKNESS 25mm

**OPTIONS** Surface Mount

WALL HANG RQD N/A

All dimensions are estimate. We suggest waiting until receiving Nood basins before cutting holes in cabinetry items. Colours of concrete may vary slightly.