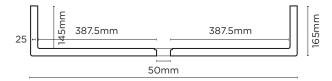

#### **SECTION VIEW**

#### **SPECIFICATIONS**

MATERIAL UHP Concrete

FINISH Matte / Low Sheen

WEIGHT 29.5kg (65lbs)

**DIMENSIONS** L875mm x W415mm x H165mm

(L34.44in x W16.33in x H6.49in)

BOWL CAPACITY 42L (11gal)

TAP HOLE N/A
OVERFLOW N/A

**AVAILABLE** 

WASTE RQD 32mm or 40mm Standard

(not provided by Nood)

WARRANTY 24 months
WASTE HOLE SIZE 50mm

WALL THICKNESS 25mm

**OPTIONS** Surface Mount

WALL HANG RQD N/A

All dimensions are estimate. We suggest waiting until receiving Nood basins before cutting holes in cabinetry items. Colours of concrete may vary slightly.