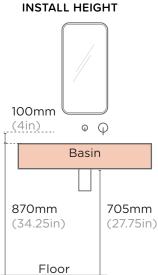

, this piece is nostalgic in its reference and contemporary in presentation.

#### **PLAN VIEW**



875mm

#### **SECTION VIEW**



#### **AVAILABLE COLOURS**



#### **SPECIFICATIONS**

MATERIAL UHP Concrete

FINISH Matte / Low Sheen

WEIGHT 29.5kg (65lbs)

**DIMENSIONS** L875mm x W415mm x H165mm

(L34.44in x W16.33in x H6.49in)

BOWL CAPACITY 42L (11gal)

TAP HOLE N/A
OVERFLOW N/A

**AVAILABLE** 

WASTE RQD 32mm or 40mm Standard

(not provided by Nood)

WARRANTY 24 months
WASTE HOLE SIZE 50mm

WALL THICKNESS 25mm

**OPTIONS** Surface Mount

WALL HANG RQD N/A

All dimensions are estimate. We suggest waiting until receiving Nood basins before cutting holes in cabinetry items. Colours of concrete may vary slightly.

## SUGGESTED TAP / FAUCET POSITION & LENGTH

#### SURFACE MOUNTED BASIN





# Trough Basin VANITY LAYOUTS