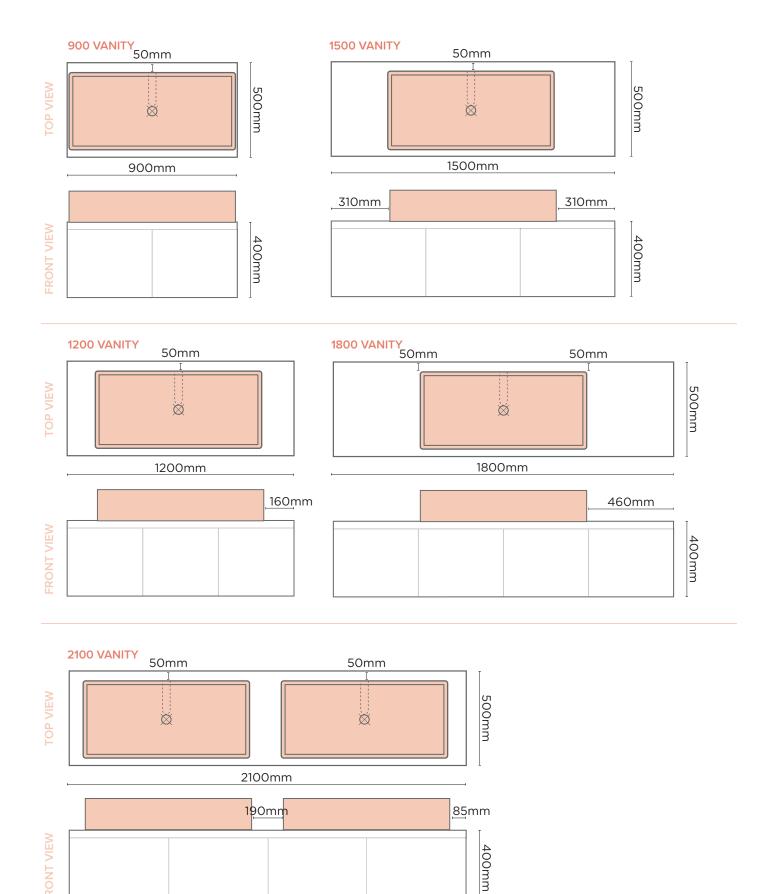

ference and contemporary in presentation.

#### **PLAN VIEW**



875mm

#### **SECTION VIEW**



#### **AVAILABLE COLOURS**



#### **SPECIFICATIONS**

MATERIAL UHP Concrete

FINISH Matte / Low Sheen

WEIGHT 29.5kg (65lbs)

**DIMENSIONS** L875mm x W415mm x H165mm

(L34.44in x W16.33in x H6.49in)

BOWL CAPACITY 42L (11gal)

TAP HOLE N/A
OVERFLOW N/A

**AVAILABLE** 

WASTE RQD 32mm or 40mm Standard

(not provided by Nood)

WARRANTY 24 months
WASTE HOLE SIZE 50mm

WALL THICKNESS 25mm

**OPTIONS** Surface Mount

WALL HANG RQD N/A

All dimensions are estimate. We suggest waiting until receiving Nood basins before cutting holes in cabinetry items. Colours of concrete may vary slightly.

## SUGGESTED TAP / FAUCET POSITION & LENGTH

#### SURFACE MOUNTED BASIN





# Trough Basin VANITY LAYOUTS