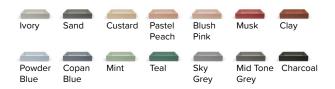

### **Trough Basin**

The high strength concrete sink is sculptural and silky smooth. Like many in the Nood Collection, this piece is nostalgic in its reference and contemporary in presentation.

#### **PLAN VIEW**



875mm

#### **SECTION VIEW**



#### **AVAILABLE COLOURS**



#### **SPECIFICATIONS**

MATERIAL UHP Concrete

FINISH Matte / Low Sheen

WEIGHT 29.5kg (65lbs)

**DIMENSIONS** L875mm x W415mm x H165mm

(L34.44in x W16.33in x H6.49in)

BOWL CAPACITY 42L (11gal)

TAP HOLE N/A
OVERFLOW N/A

**AVAILABLE** 

WASTE RQD 32mm or 40mm Standard

(not provided by Nood)

WARRANTY 24 months
WASTE HOLE SIZE 50mm

WALL THICKNESS 25mm

**OPTIONS** Surface Mount

WALL HANG RQD N/A

All dimensions are estimate. We suggest waiting until receiving Nood basins before cutting holes in cabinetry items. Colours of concrete may vary slightly.

## SUGGESTED TAP / FAUCET POSITION & LENGTH

#### SURFACE MOUNTED BASIN





# Trough Basin VANITY LAYOUTS