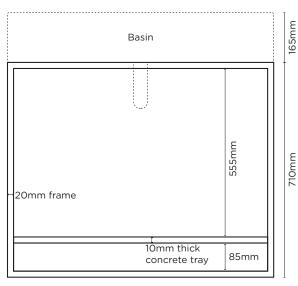

### **SECTION VIEW**

880mm

#### **SPECIFICATIONS**

MATERIAL UHP Concrete

FINISH Matte / Low Sheen

WEIGHT 46-49kg (111lbs)

DIMENSIONS L875mm x W415mm x H875mm (L34.45in x W16.34in x H34.45in)

BOWL CAPACITY 42L (11gal)

TAP HOLE N/A
OVERFLOW N/A

**AVAILABLE** 

WASTE RQD 32mm or 40mm Standard

(not provided by Nood)

WARRANTY 24 months
WASTE HOLE SIZE 50mm

WALL THICKNESS 25mm

OPTIONS Freestanding

WALL HANG RQD N/A

NOTES Delivered as 3 pieces, sink,