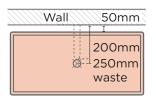

W**



880mm

#### **AVAILABLE COLOURS**



#### **SPECIFICATIONS**

MATERIAL UHP Concrete

FINISH Matte / Low Sheen

WEIGHT 46-49kg (111lbs)

DIMENSIONS L875mm x W415mm x H875mm (L34.45in x W16.34in x H34.45in)

BOWL CAPACITY 42L (11gal)

TAP HOLE N/A
OVERFLOW N/A

**AVAILABLE** 

WASTE RQD 32mm or 40mm Standard

(not provided by Nood)

WARRANTY 24 months
WASTE HOLE SIZE 50mm

WALL THICKNESS 25mm

OPTIONS Freestanding

WALL HANG RQD N/A

NOTES Delivered as 3 pieces, sink,

frame and tray.

Fixing: Adeshive provided.

L Bracket option to fix to wall.

Bottle trap - Not provided by

Nood.

All dimensions are estimate. We suggest waiting until receiving Nood basins before cutting holes in cabinetry items. Colours of concrete may vary slightly.

## SUGGESTED TAP / FAUCET POSITION & LENGTH