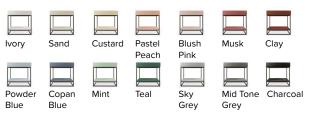

# **Trough Vanity Set**

A signature Nood piece, the Trough Sink Vanity Set is a Scandinavian-influenced bathroom statement. It combines the visceral rawness of concrete with lady-like curved edges.

### **PLAN VIEW**



880mm

### **SECTION VIEW**



880mm

#### **AVAILABLE COLOURS**



#### **SPECIFICATIONS**

MATERIAL UHP Concrete

FINISH Matte / Low Sheen

WEIGHT 46-49kg (111lbs)

DIMENSIONS L875mm x W415mm x H875mm (L34.45in x W16.34in x H34.45in)

BOWL CAPACITY 42L (11gal)

TAP HOLE N/A
OVERFLOW N/A

**AVAILABLE** 

WASTE RQD 32mm or 40mm Standard

(not provided by Nood)

WARRANTY 24 months
WASTE HOLE SIZE 50mm

WALL THICKNESS 25mm

OPTIONS Freestanding

WALL HANG RQD N/A

NOTES Delivered as 3 pieces, sink,

frame and tray.

Fixing: Adeshive provided.

L Bracket option to fix to wall.

Bottle trap - Not provided by

Nood.

All dimensions are estimate. We suggest waiting until receiving Nood basins before cutting holes in cabinetry items. Colours of concrete may vary slightly.

## SUGGESTED TAP / FAUCET POSITION & LENGTH