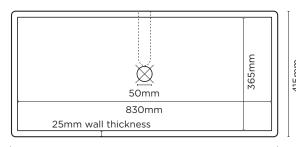

# **Trough Vanity Set**

A signature Nood piece, the Trough Sink Vanity Set is a Scandinavian-influenced bathroom statement. It combines the visceral rawness of concrete with lady-like curved edges.

### **PLAN VIEW**



880mm

### **SECTION VIEW**



880mm

#### **AVAILABLE COLOURS**



#### **SPECIFICATIONS**

MATERIAL UHP Concrete

FINISH Matte / Low Sheen

WEIGHT 46-49kg (111lbs)

DIMENSIONS L875mm x W415mm x H875mm (L34.45in x W16.34in x H34.45in)

BOWL CAPACITY 42L (11gal)

TAP HOLE N/A
OVERFLOW N/A

**AVAILABLE** 

WASTE RQD 32mm or 40mm Standard

(not provided by Nood)

WARRANTY 24 months
WASTE HOLE SIZE 50mm

WALL THICKNESS 25mm

OPTIONS Freestanding

WALL HANG RQD N/A

NOTES Delivered as 3 pieces, sink,

frame and tray.

Fixing: Adeshive provided.

L Bracket option to fix to wall.

Bottle trap - Not provided by

Nood.

All dimensions are estimate. We suggest waiting until receiving Nood basins before cutting holes in cabinetry items. Colours of concrete may vary slightly.

## SUGGESTED TAP / FA