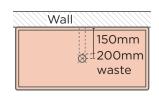

IEW**



880mm

#### **AVAILABLE COLOURS**



#### **SPECIFICATIONS**

MATERIAL UHP Concrete

FINISH Matte / Low Sheen

WEIGHT 46-49kg (111lbs)

DIMENSIONS L875mm x W415mm x H875mm (L34.45in x W16.34in x H34.45in)

BOWL CAPACITY 42L (11gal)

TAP HOLE N/A
OVERFLOW N/A

**AVAILABLE** 

WASTE RQD 32mm or 40mm Standard

(not provided by Nood)

WARRANTY 24 months
WASTE HOLE SIZE 50mm

WALL THICKNESS 25mm

OPTIONS Freestanding

WALL HANG RQD N/A

NOTES Delivered as 3 pieces, sink,

frame and tray.

Fixing: Adeshive provided.

L Bracket option to fix to wall.

Bottle trap - Not provided by

Nood.

All dimensions are estimate. We suggest waiting until receiving Nood basins before cutting holes in cabinetry items. Colours of concrete may vary slightly.

## SUGGESTED TAP / FAUCET POSITION & LENGTH