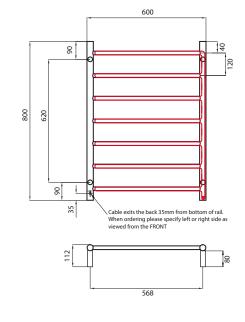

## FEATURES

- Round bar / Height 800mm / 7 evenly spaced bars / 85W (Black rail 110W)
- Low voltage 12V ladder
- Vertical bars 32mm diameter
- Horizontal bars 19mm diameter
- 112mm from wall

12v ladders are manufactured using individual elements so one of the vertical bars is not heated, however this does not affect the rails ability to warm/dry a towel as all horizontal bars are fully heated.