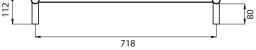

- Low voltage 12V ladder
- Vertical bars 32mm diameter
- Horizontal bars 19mm diameter
- 112mm from wall

12v ladders are manufactured using individual elements so one of the vertical bars is not heated, however this does not affect the rails ability to warm/dry a towel as all horizontal bars are fully heated.