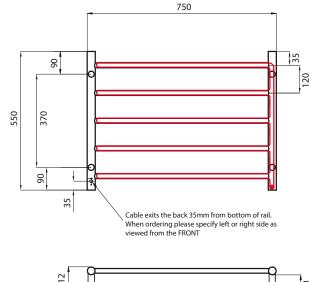

## RTR03 – 12V model

LOW VOLTAGE 12 VOLT MODEL MIRROR POLISHED AND BRUSHED SATIN MANUFACTURED FROM 304 GRADE STAINLESS STEEL

COLOURED FINISHES MANUFACTURED FROM 201 GRADE STAINLESS STEEL

ALL TOWEL RAILS AVAILABLE WITH EITHER BOTTOM LEFT OR RIGHT OUTPUT

3M CABLE, NO PLUG, INCLUDES THE TRANSFORMER

CAN BE MOUNTED UPSIDE DOWN 10 YEAR WARRANTY FOR CONSTRUCTION / HEATING ELEMENT

COATING ON COLOURED RAILS ARE COVERED BY A 2 YEAR WARRANTY

| FEATURES                     | CODE           | SIZE (MM) | FINISH   |
|------------------------------|----------------|-----------|----------|
| • Round bar / Height 550mm / | 12V-RTR03LEFT  | 750x550   | Polished |
| 5 evenly spaced bars / 75W   | 12V-RTR03RIGHT | 750x550   | Polished |

- Low voltage 12V ladder
- Vertical bars 32mm diameter
- Horizontal bars 19mm diameter
- 112mm from wall

12v ladders are manufactured using individual elements so one of the vertical bars is not heated, however this does not affect the rails ability to warm/dry a towel as all horizontal bars are fully heated.